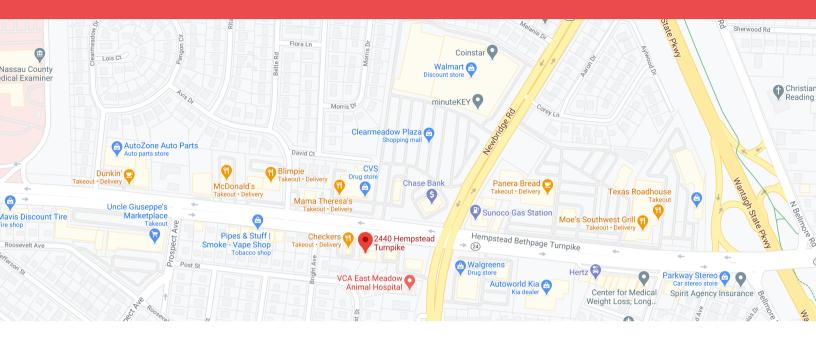

#### **NEARBY BUSINESSES & ATTRACTIONS:**

- Checkers
- CVS
- Chase Bank
- McDonald's
- AutoZone Auto Parts
- Dunkin'
- Panera Bread
- Sunoco Gas Station
- Walgreens
- Autoworld Kia
- Hertz
- Moe's Southwest Grill
- Walmart
- & more!